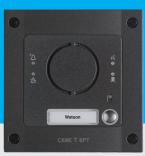

### **COMPATIBLE SYSTEMS**

MTM has an extensive range of modular configurations, that are compatible with five different systems, allowing multiple functions to be carried out.

It's clean design has strong aesthetic appeal in all installation scenarios, while maintaining simple functionality.

Particular attention to detail has been paid to the finish, by eliminating the speaker holes, backlighting the keypad to give it a sleek look, and using satin aluminium for durability.

#### **FEATURES**

Anodised and frosted natural aluminum finish

Unique design without typical speaker holes

Direct connection of an analogue camera (audio X1)

High efficiency illuminator with anti-dazzle diffuser