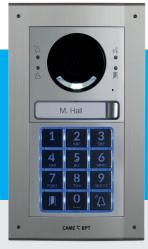

# THE RANGE OF EXTERNAL MODULAR ENTRY PANELS

Video

Audio

Water and dust protection rating

Impact resistance rating

### **COMPATIBLE SYSTEMS**

MTM has an extensive range of modular configurations, that are compatible with five different systems, allowing multiple functions to be carried out.

It's clean design has strong aesthetic appeal in all installation scenarios, while maintaining simple functionality.

Particular attention to detail has been paid to the finish, by eliminating the speaker holes, backlighting the keypad to give it a sleek look, and using satin aluminium for durability.

#### **FEATURES**

Anodised and frosted natural aluminum finish

Unique design without typical speaker holes

Direct connection of an analogue camera (audio X1)

High efficiency illuminator with anti-dazzle diffuser

Acoustic and visual signals

HD resolution (IP Camera version only) and HDR technology (High Dynamic Range)

Backlighting of blue or white label holders with intensity adjustment

Front mini USB for firmware updates and programming

Up to 98 call buttons and unlimited digital calls