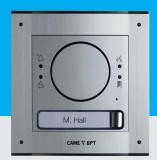

# MTM VR ZAMAK

# MODULAR EXTERNAL UNIT WITH AN ANTI-VANDAL FINISH

## **COMPATIBLE SYSTEMS**

A key feature of MTM VR is the durability and strength of the materials. The modular entry panel does not go unnoticed. It uses the same electronic modules and easy to fit functionality as the standard MTM however, it uses an IK09 rated vandal resistant Zamak composite with crush proof buttons and anti-tamper screws.

#### Video

Audio

Water and dust protection rating

Impact resistance rating

## **FEATURES**

Die cast Zamak metal composite construction

Direct connection of an analogue camera (audio X1)

High efficiency illuminator with anti-dazzle diffuser

Acoustic and visual signals

HD resolution (IP Camera version only) and HDR technology (High Dynamic Range)

Backlighting of blue or white label holders with intensity adjustment

Front mini USB for firmware update and programming

Up to 98 call buttons and unlimited digital calls