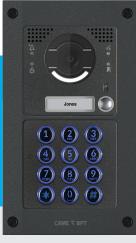

## **COMPATIBLE SYSTEMS**

A key feature of MTM VR is the durability and strength of the materials. The modular entry panel does not go unnoticed. It uses the same electronic modules and easy to fit functionality as the standard MTM however, it uses an IK09 rated vandal resistant Zamak composite with crush proof buttons and anti-tamper screws.

#### Video

Audio

Water and dust protection rating

Impact resistance rating

## **FEATURES**

Die cast Zamak metal composite construction

Direct connection of an analogue camera (audio X1)

High efficiency illuminator with anti-dazzle diffuser

Acoustic and visual signals

HD resolution (IP Camera version only) and HDR technology (High Dynamic Range)