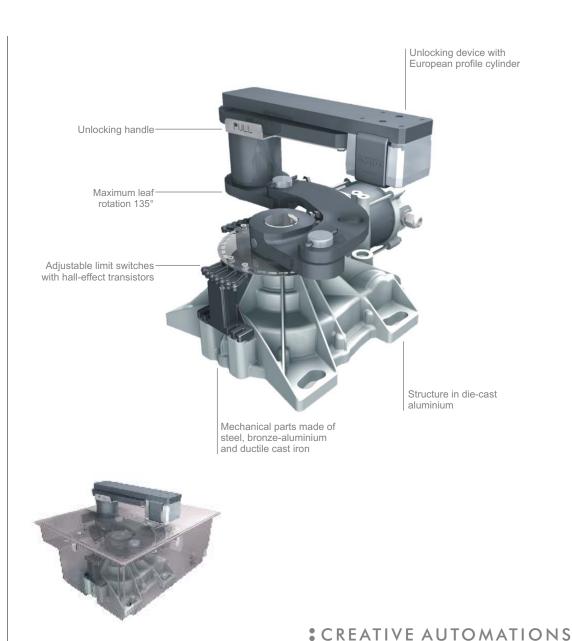

## **GROUND**

Underground electromechanical operator for swing gates

The electromechanical underground operator is available either in the 24Vdc or 230Vac, for the automation of gates up to 3,5 m. With the adjustable built-in limit switches it is possible to manage the deceleration easily and with the safety devices install a system that complies with the EN 12453 standards.

GROUND is equipped with a new emergency unlocking device with personalized key and European profile cylinder; it allows the user also to obtain openings up to 135°, making it a unique product in its field.