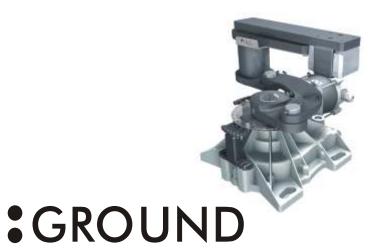

## **GROUND**

Underground electromechanical operator for swing gates

The electromechanical underground operator is available either in the 24Vdc or 230Vac, for the automation of gates up to 3,5 m. With the adjustable built-in limit switches it is possible to manage the deceleration easily and with the safety devices install a system that complies with the EN 12453 standards.

GROUND is equipped with a new emergency unlocking device with personalized key and European profile cylinder; it allows the user also to obtain openings up to 135°, making it a unique product in its field.

Strong, simple, reliable, but above all: GIBIDI.

| Technical data        | GROUND610                            | GROUND624   |
|-----------------------|--------------------------------------|-------------|
| use                   | residential                          | heavy       |
| frequency of use      | 30%                                  | 40%         |
| motor power supply    | <ul><li>230 Vac - 50/60 Hz</li></ul> | • 24 Vdc    |
| power absorbed        | 400W                                 | 150W        |
| degree of protection  | IP67                                 | IP67        |
| maximum torque        | 600 Nm                               | 450 Nm      |
| nominal torque        | 400 Nm                               | 300 Nm      |
| torque regulation     | electronic                           | electronic  |
| speed regulation      | YES **                               | YES **      |
| leaf rotation speed   | 7°/s                                 | 7°/s        |
| maximum leaf rotation | 135°                                 | 135°        |
| operating temperature | -20°C +60°C                          | -20°C +60°C |
| thermal switch        | 150°C                                |             |
| maximum leaf length   | 3.5 m *                              | 3.5 m *     |
| maximum leaf weight   | 600 Kg                               | 600 Kg      |
| operator weight       | 12 Kg                                | 12 Kg       |